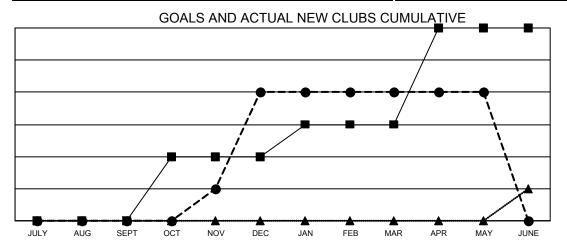

## Multiple District 18

| Clubs         |               |             |               | Members               |                           |                         |                                                    |  |
|---------------|---------------|-------------|---------------|-----------------------|---------------------------|-------------------------|----------------------------------------------------|--|
|               | RESULTS FOR   | R 2020-2021 |               | RESULTS FOR 2020-2021 |                           |                         |                                                    |  |
| QUARTER       | NEW CLUB GOAL | NEW CLUBS   | DROPPED CLUBS | QUARTER M             | IEMBER GROWTH NET<br>GOAL | MEMBER GROWTH<br>ACTUAL | DROPPED<br>MEMBERS ACTUAL<br>(including transfers) |  |
| JULY/AUG/SEPT | 0             | 0           | 2             | JULY/AUG/SEPT         | г 75                      | 87                      | 113                                                |  |
| OCT/NOV/DEC   | 2             | 4           | 1             | OCT/NOV/DEC           | 135                       | 204                     | 176                                                |  |
| JAN/FEB/MAR   | 1             | 0           | 6             | JAN/FEB/MAR           | 155                       | 109                     | 181                                                |  |
| APR/MAY/JUNE  | 3             | 0           | 0             | APR/MAY/JUNE          | 150                       | 103                     | 142                                                |  |

CURRENT YEAR ACTUAL NEW CLUBS

- ▲ - LAST YEAR ACTUAL NEW CLUBS