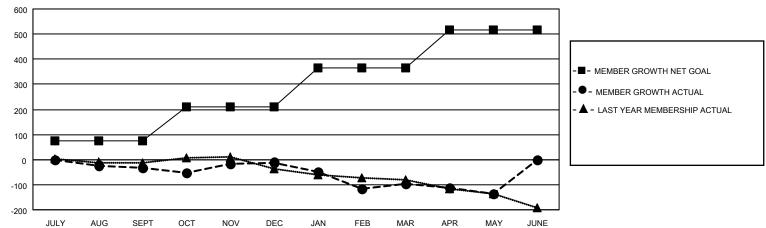

## Multiple District 18

| Clubs         |               |             |               | Members               |                           |                         |                                                    |  |
|---------------|---------------|-------------|---------------|-----------------------|---------------------------|-------------------------|----------------------------------------------------|--|
|               | RESULTS FOR   | R 2020-2021 |               | RESULTS FOR 2020-2021 |                           |                         |                                                    |  |
| QUARTER       | NEW CLUB GOAL | NEW CLUBS   | DROPPED CLUBS | QUARTER M             | IEMBER GROWTH NET<br>GOAL | MEMBER GROWTH<br>ACTUAL | DROPPED<br>MEMBERS ACTUAL<br>(including transfers) |  |
| JULY/AUG/SEPT | 0             | 0           | 2             | JULY/AUG/SEPT         | г 75                      | 87                      | 113                                                |  |
| OCT/NOV/DEC   | 2             | 4           | 1             | OCT/NOV/DEC           | 135                       | 204                     | 176                                                |  |
| JAN/FEB/MAR   | 1             | 0           | 6             | JAN/FEB/MAR           | 155                       | 109                     | 181                                                |  |
| APR/MAY/JUNE  | 3             | 0           | 0             | APR/MAY/JUNE          | 150                       | 103                     | 142                                                |  |